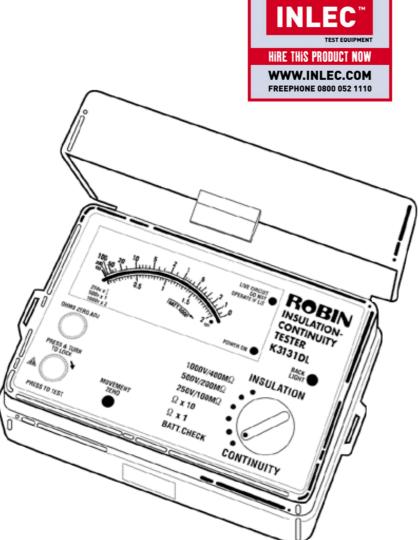

Insulation & Removes test lead Continuity test resistance from currents to IEE Regulations

High quality SL20 Snap-Lok measurement Test Leads supplied

Lock Down button makes continuous tests easier

High specification insulation and continuity tester equipped with 3 insulation test voltages and 2 continuity ranges. The K 3131DL offers unmatched performance, and features include test lead resistance zero adjustment for continuity tests, lock-down test button for time-saving continuous operation and a clear easy to read illuminated scale.

The instrument also features a live circuit warning to indicate to the user that the circuit under test is live.

## K 3131 DL

## Triple Voltage Insulation/Continuity Tester with Back Light

| TECHNICAL SPECIFICATION      |                                                                     |
|------------------------------|---------------------------------------------------------------------|
|                              | K 3131DL                                                            |
| Insulation Test Ranges       |                                                                     |
| DC Test Voltage              | 250V 500V 1000V                                                     |
| Measuring Ranges             | 0-100 M (1M )                                                       |
| (Mid scale value)            | 0-200 M (2M )                                                       |
|                              | 0-400 M (4M )                                                       |
| Rated Current                | 1 mA d.c. min. at 0.25 M (250V)                                     |
| (as per BS 7671)             | 1 mA d.c. min. at 0.5 M (500V)                                      |
|                              | 1 mA d.c. min. at 1 M (1000V)                                       |
| Accuracy                     | ± 0.7% of scale length                                              |
| Continuity Test Ranges       |                                                                     |
| Measuring Ranges             | 0-2 0-20                                                            |
| Accuracy                     | ± 3% of scale length                                                |
| Open circuit voltage output  | 4V - 9V dc                                                          |
| Short circuit current output | 200mA min                                                           |
| General                      |                                                                     |
| Withstand Voltage            | 5000V ac for one minute between electrical circuit and housing case |
| Dimensions                   | 175 x 115 x 86 mm                                                   |
| Weight                       | 640g                                                                |
| Power Source                 | 6 x 1.5V AA                                                         |